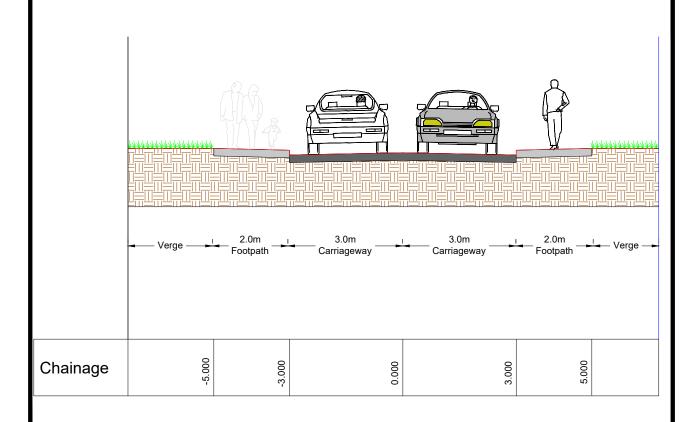

## Typical Cross Section - Main Distributor

Typical Cross Section - Estate Road (Footpath on Both Sides)

Typical Cross Section - Estate Road (Footpath on One Sides)

All dimensions in metres.

Do not scale from drawing.