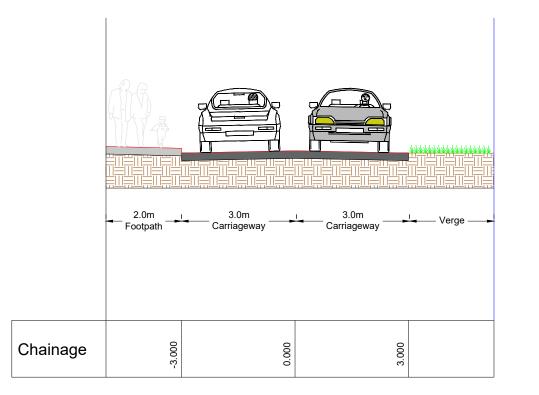

## Typical Cross Section - Main Distributor

Typical Cross Section - Estate Road (Footpath on Both Sides)

Typical Cross Section - Estate Road (Footpath on One Sides)

All dimensions in metres.

Do not scale from drawing.