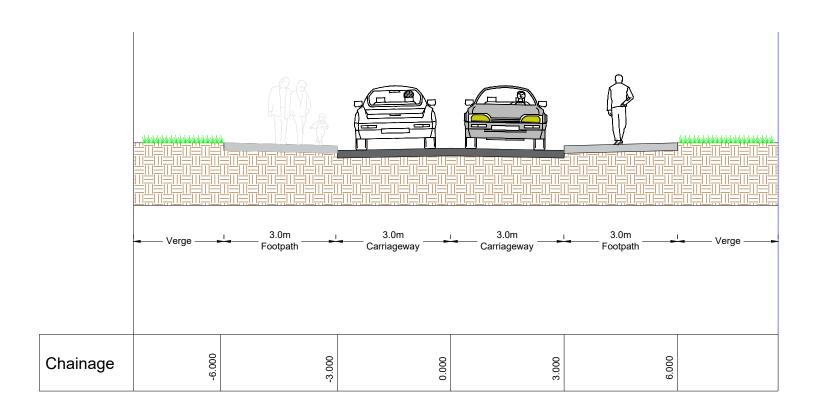

## Typical Cross Section - Main Distributor

Typical Cross Section - Estate Road (Footpath on Both Sides)

Typical Cross Section - Estate Road (Footpath on One Sides)

All dimensions in metres.

Do not scale from drawing.